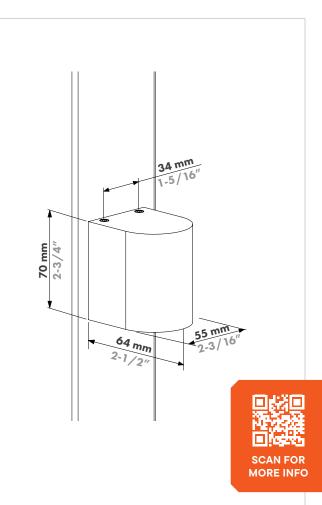

### What makes it special?

- Easy to install by everyone technical or non-technical
- Fit for wall, post, and profile installation
- Daisy chaining possible
- Durable
- Tested in all kinds of weather conditions
- Aesthetical, timeless designs
- Available in a paintable version
- Interchangeable
- Versatile- can be combined with aluminim, steel, wood posts
- Easy and minimal gate preparation

#### Features

| Lamp type:         | LED                           |
|--------------------|-------------------------------|
| Lifetime:          | 50 000 h                      |
| Brightness:        | 230V AC version: 300 lumen    |
|                    | 24V DC version: 270 lumen     |
| Color temperature: | 230V AC: 2700 K               |
|                    | 24V DC: 2700 K                |
| Color options:     | Black                         |
|                    | Silver                        |
|                    | Anthracite                    |
|                    | Paintable                     |
| Outdoor rated:     | IP65                          |
| IK rating:         | IK06                          |
| Outdoor usage:     | -30°C – 70°C                  |
|                    | 20-95% RH                     |
| Power consumption: | 230V AC version: max 4.6W     |
|                    | 24V DC version: max 3W        |
| Beam Angle:        | Ambient                       |
| Materials:         | Aluminium, Engineered plastic |
| Certifications     | CE                            |
|                    |                               |