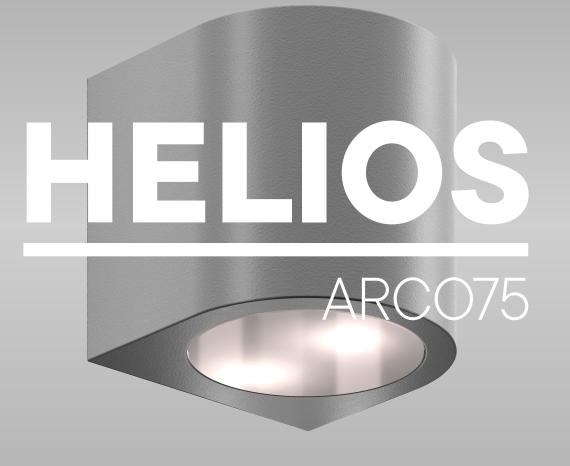

## **Architectural Lighting**

Discover the perfect harmony between functionality and aesthetics with Helios, the architectural outdoor lighting designed by Locinox.

The lighting portfolio not only offers an increased level of safety, but also adds a stunning accent to gates and gardens.

### What makes it special?

- Easy to install by everyone technical or non-technical
- Fit for wall, post, and profile installation
- Daisy chaining possible
- Durable
- Tested in all kinds of weather conditions
- Aesthetical, timeless designs
- Available in a paintable version
- Interchangeable
- Versatile- can be combined with aluminim, steel, wood posts
- Easy and minimal gate preparation

#### Features

| Lamp type:         | LED                           |
|--------------------|-------------------------------|
| Lifetime:          | 50 000 h                      |
| Brightness:        | 230V AC version: 300 lumen    |
|                    | 24V DC version: 270 lumen     |
| Color temperature: | 230V AC: 2700 K               |
|                    | 24V DC: 2700 K                |
| Color options:     | Black                         |
|                    | Silver                        |
|                    | Anthracite                    |
|                    | Paintable                     |
| Outdoor rated:     | IP65                          |
| IK rating:         | IK06                          |
| Outdoor usage:     | -30°C – 70°C                  |
|                    | 20-95% RH                     |
| Power consumption: | 230V AC version: max 4.6W     |
|                    | 24V DC version: max 3W        |
| Beam Angle:        | Ambient                       |
| Materials:         | Aluminium, Engineered plastic |
| Certifications     | CE                            |
|                    |                               |