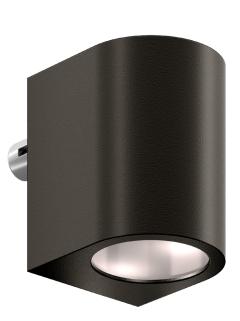

### What makes it special?

- Easy to install by everyone technical or non-technical
- Fit for wall, post, and profile installation
- Daisy chaining possible
- Durable
- Tested in all kinds of weather conditions
- Aesthetical, timeless designs
- Available in a paintable version
- Interchangeable
- Versatile- can be combined with aluminim, steel, wood posts
- Easy and minimal gate preparation

#### Features

| Lamp type:         | LED                           |
|--------------------|-------------------------------|
| Lifetime:          | 50 000 h                      |
| Brightness:        | 230V AC version: 300 lumen    |
|                    | 24V DC version: 270 lumen     |
| Color temperature: | 230V AC: 2700 K               |
|                    | 24V DC: 2700 K                |
| Color options:     | Black                         |
|                    | Silver                        |
|                    | Anthracite                    |
|                    | Paintable                     |
| Outdoor rated:     | IP65                          |
| IK rating:         | IK06                          |
| Outdoor usage:     | -30°C – 70°C                  |
|                    | 20-95% RH                     |
| Power consumption: | 230V AC version: max 4.6W     |
|                    | 24V DC version: max 3W        |
| Beam Angle:        | Ambient                       |
| Materials:         | Aluminium, Engineered plastic |
| Certifications     | CE                            |
|                    |                               |