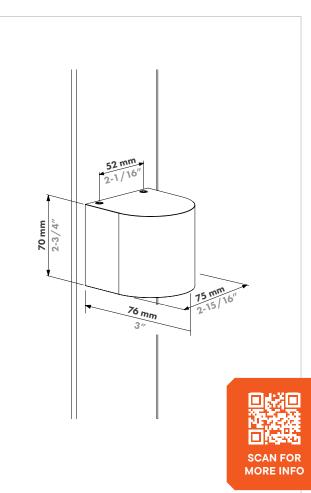

### What makes it special?

- Easy to install by everyone technical or non-technical
- Fit for wall, post, and profile installation
- Daisy chaining possible
- Durable
- Tested in all kinds of weather conditions
- Aesthetical, timeless designs
- Available in a paintable version
- Interchangeable
- Versatile- can be combined with aluminim, steel, wood posts
- Easy and minimal gate preparation

#### Features

| Lamp type:         | LED                           |
|--------------------|-------------------------------|
| Lifetime:          | 50 000 h                      |
| Brightness:        | 230V AC version: 300 lumen    |
|                    | 24V DC version: 270 lumen     |
| Color temperature: | 230V AC: 2700 K               |
|                    | 24V DC: 2700 K                |
| Color options:     | Black                         |
|                    | Silver                        |
|                    | Anthracite                    |
|                    | Paintable                     |
| Outdoor rated:     | IP65                          |
| IK rating:         | IK06                          |
| Outdoor usage:     | -30°C – 70°C                  |
|                    | 20-95% RH                     |
| Power consumption: | 230V AC version: max 4.6W     |
|                    | 24V DC version: max 3W        |
| Beam Angle:        | Ambient                       |
| Materials:         | Aluminium, Engineered plastic |
| Certifications     | CE                            |
|                    |                               |