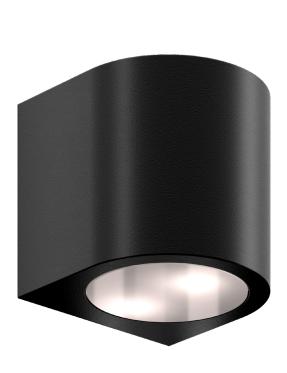

## **Architectural Lighting**

Discover the perfect harmony between functionality and aesthetics with Helios, the architectural outdoor lighting designed by Locinox.

The lighting portfolio not only offers an increased level of safety, but also adds a stunning accent to gates and gardens.

### What makes it special?

- Easy to install by everyone technical or non-technical
- Fit for wall, post, and profile installation
- Daisy chaining possible
- Durable
- Tested in all kinds of weather conditions
- Aesthetical, timeless designs
- Available in a paintable version
- Interchangeable
- Versatile- can be combined with aluminim, steel, wood posts
- Easy and minimal gate preparation