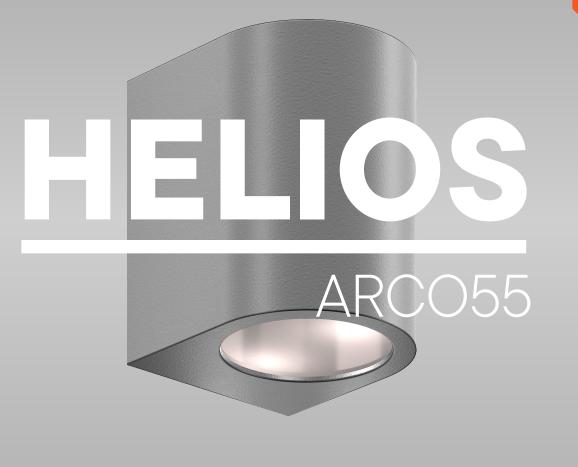

## **Architectural Lighting**

Discover the perfect harmony between functionality and aesthetics with Helios, the architectural outdoor lighting designed by Locinox.

The lighting portfolio not only offers an increased level of safety, but also adds a stunning accent to gates and gardens.

### What makes it special?

- Easy to install by everyone technical or non-technical
- Fit for wall, post, and profile installation
- Daisy chaining possible
- Durable
- Tested in all kinds of weather conditions
- Aesthetical, timeless designs
- Available in a paintable version
- Interchangeable
- Versatile- can be combined with aluminim, steel, wood posts
- Easy and minimal gate preparation

#### Features

| Lamp type:         | LED                           |
|--------------------|-------------------------------|
| Lifetime:          | 50 000 h                      |
| Brightness:        | 230V AC version: 300 lumen    |
|                    | 24V DC version: 270 lumen     |
| Color temperature: | 230V AC: 2700 K               |
|                    | 24V DC: 2700 K                |
| Color options:     | Black                         |
|                    | Silver                        |
|                    | Anthracite                    |
|                    | Paintable                     |
| Outdoor rated:     | IP65                          |
| IK rating:         | IK06                          |
| Outdoor usage:     | -30°C – 70°C                  |
|                    | 20-95% RH                     |
| Power consumption: | 230V AC version: max 4.6W     |
|                    | 24V DC version: max 3W        |
| Beam Angle:        | Ambient                       |
| Materials:         | Aluminium, Engineered plastic |
| Certifications     | CE                            |
|                    |                               |