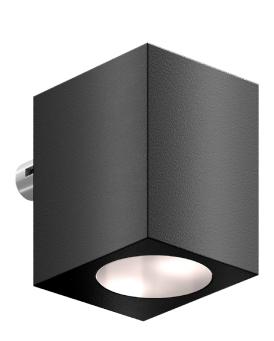

#### What makes it special?

- Easy to install by everyone technical or non-technical
- Fit for wall, post, and profile installation
- Daisy chaining possible
- Durable
- Tested in all kinds of weather conditions
- Aesthetical, timeless designs
- Available in a paintable version
- Interchangeable
- Versatile- can be combined with aluminim, steel, wood posts
- Easy and minimal gate preparation

## Features

| reatures           |                                                         |
|--------------------|---------------------------------------------------------|
| Lamp type:         | LED                                                     |
| Lifetime:          | 50 000 h                                                |
| Brightness:        | 230V AC version: 300 lumen<br>24V DC version: 270 lumen |
| Color temperature: | 230V AC: 2700 K<br>24V DC: 2700 K                       |
| Color options:     | Black<br>Silver<br>Anthracite<br>Paintable              |
| Outdoor rated:     | IP65                                                    |
| IK rating:         | IK06                                                    |
| Outdoor usage:     | -30°C – 70°C<br>20-95% RH                               |
| Power consumption: | 230V AC version: max 4.6W<br>24V DC version: max 3W     |
| Beam Angle:        | Ambient                                                 |
| Materials:         | Aluminium, Engineered plastic                           |
| Certifications     | CE                                                      |
|                    |                                                         |