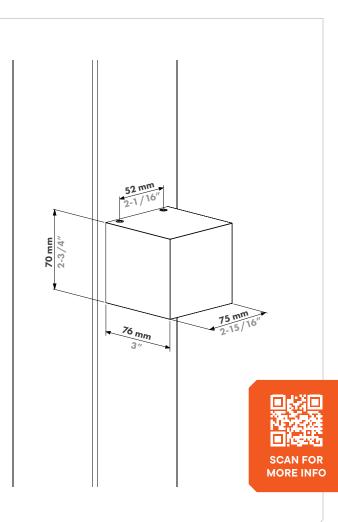

#### What makes it special?

- Easy to install by everyone technical or non-technical
- Fit for wall, post, and profile installation
- Daisy chaining possible
- Durable
- Tested in all kinds of weather conditions
- Aesthetical, timeless designs
- Available in a paintable version
- Interchangeable
- Versatile- can be combined with aluminim, steel, wood posts
- Easy and minimal gate preparation