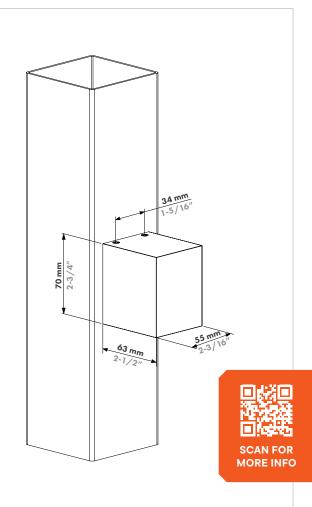

#### What makes it special?

- Easy to install by everyone technical or non-technical
- Fit for wall, post, and profile installation
- Daisy chaining possible
- Durable
- Tested in all kinds of weather conditions
- Aesthetical, timeless designs
- Available in a paintable version
- Interchangeable
- Versatile- can be combined with aluminim, steel, wood posts
- Easy and minimal gate preparation

## Features

| reatures           |                                                         |
|--------------------|---------------------------------------------------------|
| Lamp type:         | LED                                                     |
| Lifetime:          | 50 000 h                                                |
| Brightness:        | 230V AC version: 300 lumen<br>24V DC version: 270 lumen |
| Color temperature: | 230V AC: 2700 K<br>24V DC: 2700 K                       |
| Color options:     | Black<br>Silver<br>Anthracite<br>Paintable              |
| Outdoor rated:     | IP65                                                    |
| IK rating:         | IK06                                                    |
| Outdoor usage:     | -30°C – 70°C<br>20-95% RH                               |
| Power consumption: | 230V AC version: max 4.6W<br>24V DC version: max 3W     |
| Beam Angle:        | Ambient                                                 |
| Materials:         | Aluminium, Engineered plastic                           |
| Certifications     | CE                                                      |
|                    |                                                         |