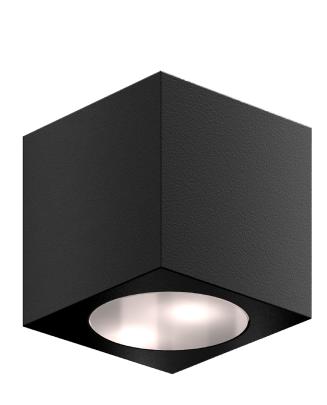

### **Architectural Lighting**

Discover the perfect harmony between functionality and aesthetics with Helios, the architectural outdoor lighting designed by Locinox.

The lighting portfolio not only offers an increased level of safety, but also adds a stunning accent to gates and gardens.

#### What makes it special?

- Easy to install by everyone technical or non-technical
- Fit for wall, post, and profile installation
- Daisy chaining possible
- Durable
- Tested in all kinds of weather conditions
- Aesthetical, timeless designs
- Available in a paintable version
- Interchangeable
- Versatile- can be combined with aluminim, steel, wood posts
- Easy and minimal gate preparation