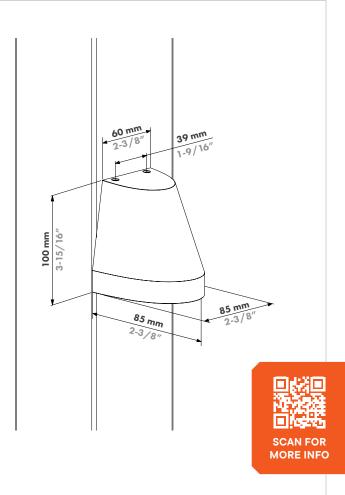

# CONE85

#### What makes it special?

- Easy to install by everyone technical or non-technical
- Fit for wall, post, and profile installation
- Daisy chaining possible
- Durable
- Tested in all kinds of weather conditions
- Aesthetical, timeless designs
- Available in a paintable version
- Interchangeable
- Versatile- can be combined with aluminim, steel, wood posts
- Easy and minimal gate preparation