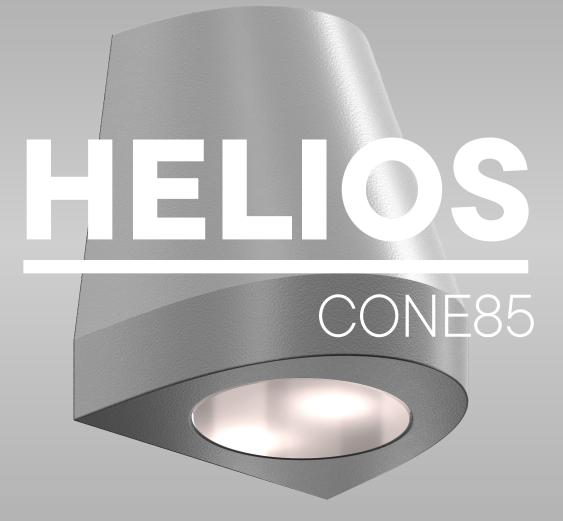

# CONE85

#### What makes it special?

- Easy to install by everyone technical or non-technical
- Fit for wall, post, and profile installation
- Daisy chaining possible
- Durable
- Tested in all kinds of weather conditions
- Aesthetical, timeless designs
- Available in a paintable version
- Interchangeable
- Versatile- can be combined with aluminim, steel, wood posts
- Easy and minimal gate preparation