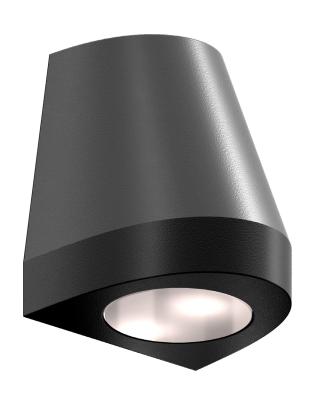

# CONE85

#### What makes it special?

- Easy to install by everyone technical or non-technical
- Fit for wall, post, and profile installation
- Daisy chaining possible
- Durable
- Tested in all kinds of weather conditions
- Aesthetical, timeless designs
- Available in a paintable version
- Interchangeable
- Versatile- can be combined with aluminim, steel, wood posts
- Easy and minimal gate preparation