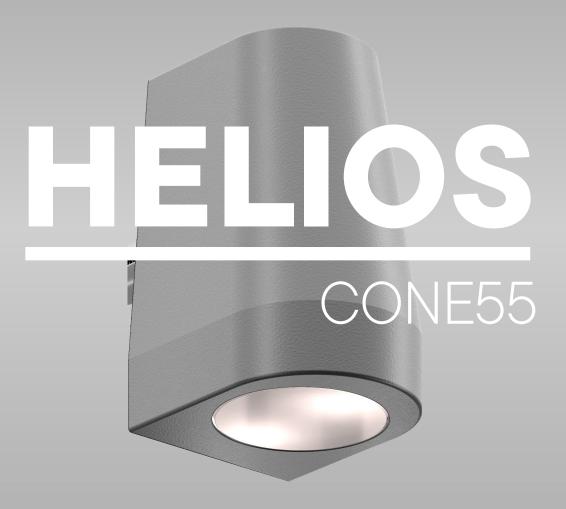

## CONE55

#### What makes it special?

- Easy to install by everyone technical or non-technical
- Fit for wall, post, and profile installation
- Daisy chaining possible
- Durable
- Tested in all kinds of weather conditions
- Aesthetical, timeless designs
- Available in a paintable version
- Interchangeable
- Versatile- can be combined with aluminim, steel, wood posts
- Easy and minimal gate preparation