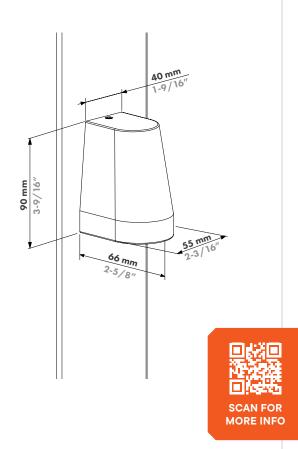

# CONE85

#### What makes it special?

- Easy to install by everyone technical or non-technical
- Fit for wall, post, and profile installation
- Daisy chaining possible
- Durable
- Tested in all kinds of weather conditions
- Aesthetical, timeless designs
- Available in a paintable version
- Interchangeable
- Versatile- can be combined with aluminim, steel, wood posts
- Easy and minimal gate preparation