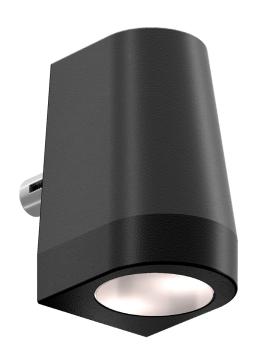

# CONE85

#### What makes it special?

- Easy to install by everyone technical or non-technical
- Fit for wall, post, and profile installation
- Daisy chaining possible
- Durable
- Tested in all kinds of weather conditions
- Aesthetical, timeless designs
- Available in a paintable version
- Interchangeable
- Versatile- can be combined with aluminim, steel, wood posts
- Easy and minimal gate preparation