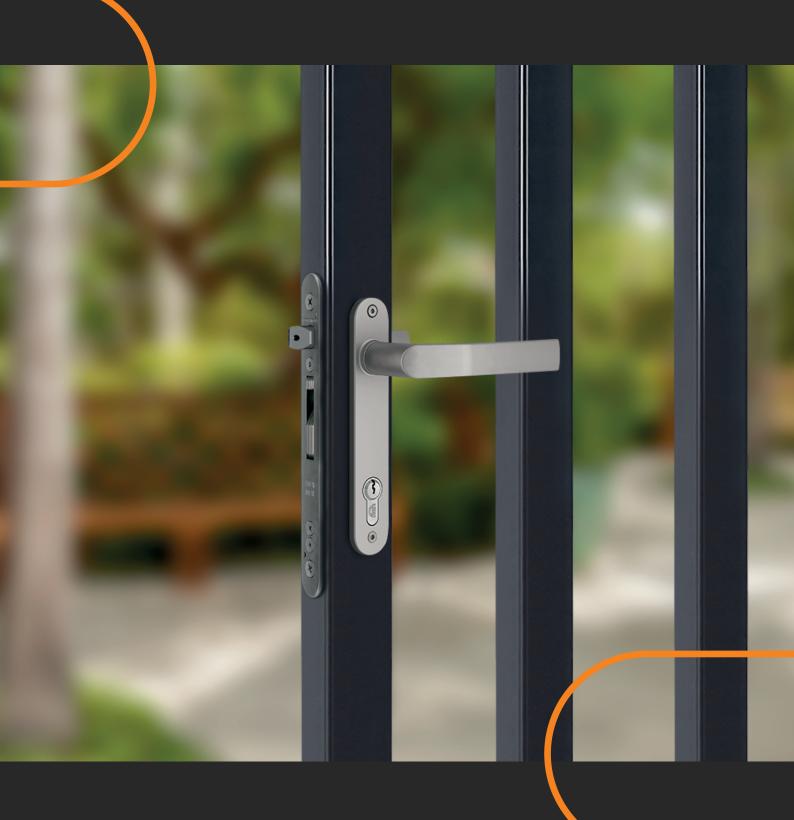

Insert lock for profiles of 50 mm or more

# FIFTYLOCK





# **EASY AND FAST INSTALLATION**

# **INSTALLATION MEASUREMENTS**



## **NEW PROFILE PREPARATION**



# **SPECIFICATIONS**

- Stainless steel lock mechanism with cover plate against dirt penetration
- ✓ Mechanism, hook, frontplate, latchbolt: stainless steel
- Backset 30 mm, for mounting in profiles of 50 mm depth or more
- ✓ Continuous adjustment of the daybolt up to 10 mm without dismounting the lock box
- Key-operated self-latching bolt
- ✓ Easy left or right changing of the self-latching daybolt
- ✓ Throw of the hook: 21 mm
- ✓ Center-distance between cylinder and handles = 92 mm
- Compatible with all Europrofile cylinders
- ✓ Handles to be ordered separately
- Optional: cover shield for handle & cylinder holes in aluminium, polyamide or stainless steel