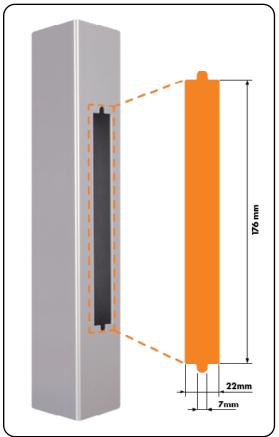

Insert lock for profiles of 50 mm or more

# FIFTYLOCK





# **EASY AND FAST INSTALLATION**

# **INSTALLATION MEASUREMENTS**



## **NEW PROFILE PREPARATION**



# **SPECIFICATIONS**

- Stainless steel lock mechanism with cover plate against dirt penetration
- ✓ Mechanism, hook, frontplate, latchbolt: stainless steel
- Backset 30 mm, for mounting in profiles of 50 mm depth or more
- ✓ Continuous adjustment of the daybolt up to 10 mm without dismounting the lock box
- Key-operated self-latching bolt
- ✓ Easy left or right changing of the self-latching daybolt
- ✓ Throw of the hook: 21 mm
- ✓ Center-distance between cylinder and handles = 92 mm
- Compatible with all Europrofile cylinders
- ✓ Handles to be ordered separately
- Optional: cover shield for handle & cylinder holes in aluminium, polyamide or stainless steel