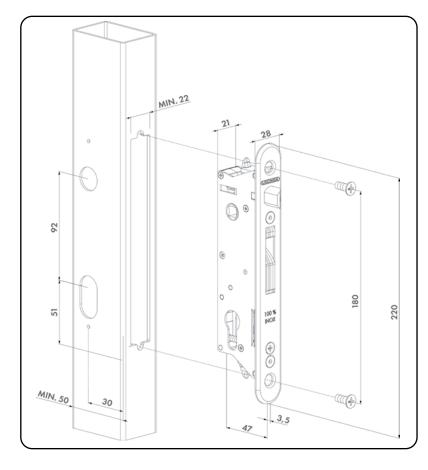

# **INSTALLATION MEASUREMENTS**

# **SPECIFICATIONS**

- Stainless steel lock mechanism with cover plate against dirt penetration
- ✓ Mechanism, hook, frontplate, latchbolt: stainless steel
- Backset 30 mm, for mounting in profiles of 50 mm depth or more
- ✓ Continuous adjustment of the daybolt up to 10 mm without dismounting the lock box
- Key-operated self-latching bolt
- ✓ Easy left or right changing of the self-latching daybolt
- ✓ Throw of the hook: 21 mm
- ✓ Center-distance between cylinder and handles = 92 mm
- Compatible with all Europrofile cylinders
- ✓ Handles to be ordered separately
- Optional: cover shield for handle & cylinder holes in aluminium, polyamide or stainless steel