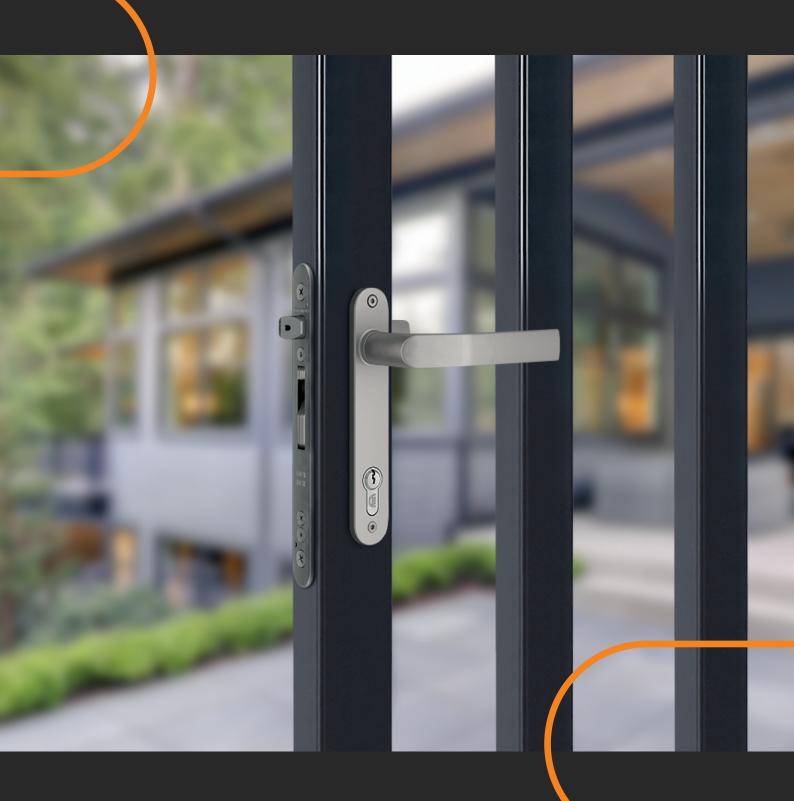

# SIXTYLOCK

## **EASY AND FAST INSTALLATION**

# **SPECIFICATIONS**

- Stainless steel lock mechanism with cover plate against dirt penetration
- ✓ Mechanism, hook, frontplate, latchbolt: stainless steel
- Backset 40 mm, for mounting in profiles of 60 mm of depth or more
- ✓ Continuous adjustment of the daybolt up to 10 mm without dismounting the lock box
- Key-operated self-latching bolt
- ✓ Easy left or right changing of the self-latching daybolt
- ✓ Throw of the hook: 21 mm
- ✓ Center-distance between cylinder and handles = 92 mm
- Compatible with Europrofile cylinder
- ✓ Handles to be ordered separately
- Optional: cover shield for handle & cylinder holes in aluminium, polyamide or stainless steel