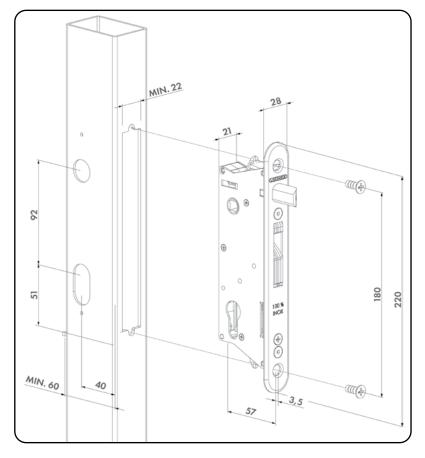

### **INSTALLATION MEASUREMENTS**

#### **NEW PROFILE PREPARATION**

# **SPECIFICATIONS**

- Stainless steel lock mechanism with cover plate against dirt penetration
- ✓ Mechanism, hook, frontplate, latchbolt: stainless steel
- Backset 40 mm, for mounting in profiles of 60 mm of depth or more
- ✓ Continuous adjustment of the daybolt up to 10 mm without dismounting the lock box
- Key-operated self-latching bolt
- ✓ Easy left or right changing of the self-latching daybolt
- ✓ Throw of the hook: 21 mm
- ✓ Center-distance between cylinder and handles = 92 mm
- Compatible with Europrofile cylinder
- ✓ Handles to be ordered separately
- Optional: cover shield for handle & cylinder holes in aluminium, polyamide or stainless steel