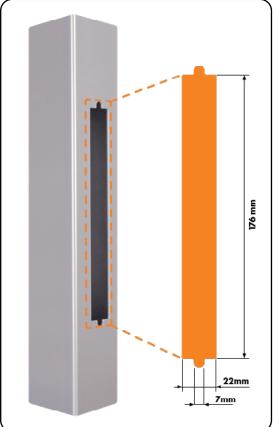

#### **NEW PROFILE PREPARATION**

# **SPECIFICATIONS**

- Stainless steel lock mechanism with cover plate against dirt penetration
- ✓ Mechanism, hook, frontplate, latchbolt: stainless steel
- Backset 40 mm, for mounting in profiles of 60 mm of depth or more
- ✓ Continuous adjustment of the daybolt up to 10 mm without dismounting the lock box
- Key-operated self-latching bolt
- ✓ Easy left or right changing of the self-latching daybolt
- ✓ Throw of the hook: 21 mm
- ✓ Center-distance between cylinder and handles = 92 mm
- Compatible with Europrofile cylinder
- ✓ Handles to be ordered separately
- Optional: cover shield for handle & cylinder holes in aluminium, polyamide or stainless steel