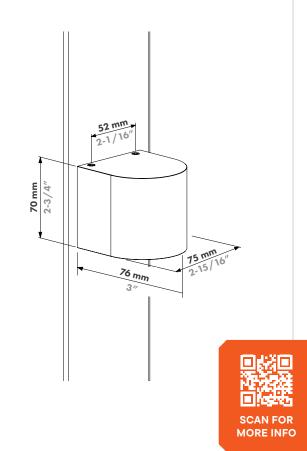

# **ARCO75**

### What makes it special?

- Easy to install by everyone technical or non-technical
- Fit for wall, post, and profile installation
- Daisy chaining possible
- Durable
- Tested in all kinds of weather conditions
- · Aesthetical, timeless designs
- Available in a paintable version
- Interchangeable
- Versatile- can be combined with aluminim, steel, wood posts
- Easy and minimal gate preparation