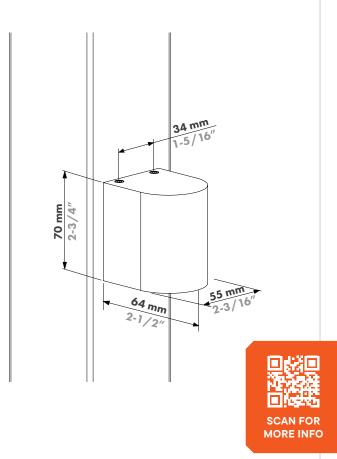

## ARCO55

## What makes it special?

- Easy to install by everyone technical or non-technical
- Fit for wall, post, and profile installation
- Daisy chaining possible
- Durable
- Tested in all kinds of weather conditions
- Aesthetical, timeless designs
- Available in a paintable version
- Interchangeable
- Versatile- can be combined with aluminim, steel, wood posts
- Easy and minimal gate preparation

#### **Features**

| i eatures          |                               |
|--------------------|-------------------------------|
| Lamp type:         | LED                           |
| Lifetime:          | 50 000 h                      |
| Brightness:        | 230V AC version: 300 lumen    |
|                    | 12-24V DC version: 270 lumen  |
| Color temperature: | 230V AC: 2700 K               |
|                    | 12-24V DC: 2700 K             |
| Color options:     | Black                         |
|                    | Silver                        |
|                    | Anthracite                    |
|                    | Paintable                     |
| Outdoor rated:     | IP65                          |
| IK rating:         | IK06                          |
| Outdoor usage:     | -30°C - 70°C                  |
|                    | 20-95% RH                     |
| Power consumption: | 230V AC version: max 4.6W     |
|                    | 12-24V DC version: max 3W     |
| Beam Angle:        | Ambient                       |
| Materials:         | Aluminium, Engineered plastic |
| Certifications     | CE                            |
|                    |                               |