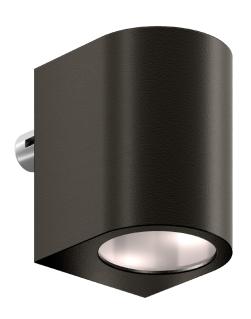

## ARCO55

## What makes it special?

- Easy to install by everyone technical or non-technical
- Fit for wall, post, and profile installation
- Daisy chaining possible
- Durable
- Tested in all kinds of weather conditions
- Aesthetical, timeless designs
- Available in a paintable version
- Interchangeable
- Versatile- can be combined with aluminim, steel, wood posts
- Easy and minimal gate preparation

#### **Features**

| i eatures          |                               |
|--------------------|-------------------------------|
| Lamp type:         | LED                           |
| Lifetime:          | 50 000 h                      |
| Brightness:        | 230V AC version: 300 lumen    |
|                    | 12-24V DC version: 270 lumen  |
| Color temperature: | 230V AC: 2700 K               |
|                    | 12-24V DC: 2700 K             |
| Color options:     | Black                         |
|                    | Silver                        |
|                    | Anthracite                    |
|                    | Paintable                     |
| Outdoor rated:     | IP65                          |
| IK rating:         | IK06                          |
| Outdoor usage:     | -30°C - 70°C                  |
|                    | 20-95% RH                     |
| Power consumption: | 230V AC version: max 4.6W     |
|                    | 12-24V DC version: max 3W     |
| Beam Angle:        | Ambient                       |
| Materials:         | Aluminium, Engineered plastic |
| Certifications     | CE                            |
|                    |                               |